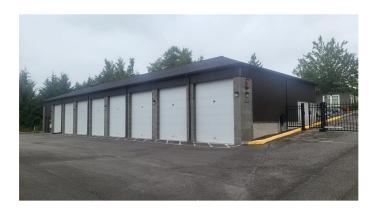

Approximately 8,000 sqft in two fully leased multi-tenant storage buildings with gated entry and secure keypad.