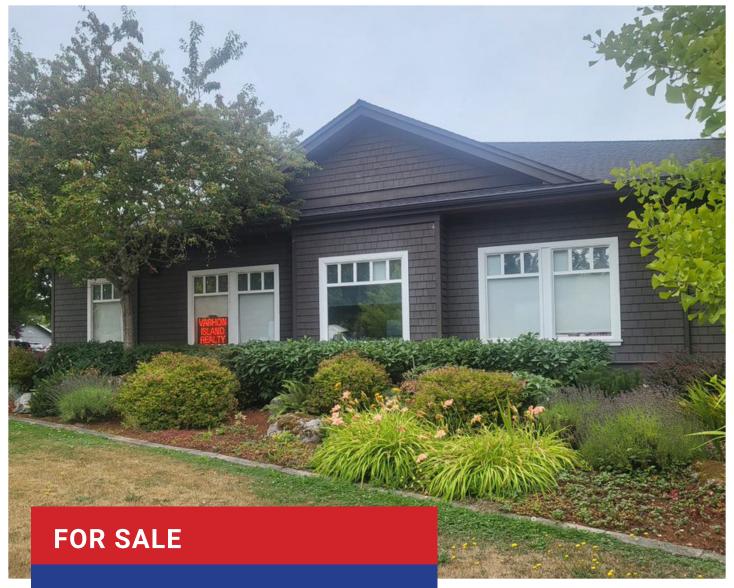

## VASHON SUITES

Highest quality commercial investment property on Vashon Island.

- Approximately 9,600 sqft in two fully tenanted class a office buildings.
- Approximately 8,000 sqft in two fully leased multi-tenant storage buildings.
- Vacant ready to build pad can accommodate 5,000 sqft office building.
- Premier downtown location with ample parking.
- Fully leased with exceptional tenants

## Imagine the possibilities of this premier commercial property on Vashon Island

Approximately 9,600 sqft in two fully tenanted class A office buildings with beautiful, contemporary fixtures and decor.